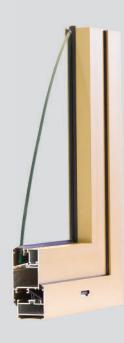

### Thermal Break

Thermal Break, which is better known as 'insulation within the window' is a continuous barrier between the inside and outside window frames that insulate against heat transfer. The interior and exterior metal frames of the window sash are bonded with a layer of Polyamide that keeps the interior space of windows at a more comfortable temperature, impacting the room temperature as well.