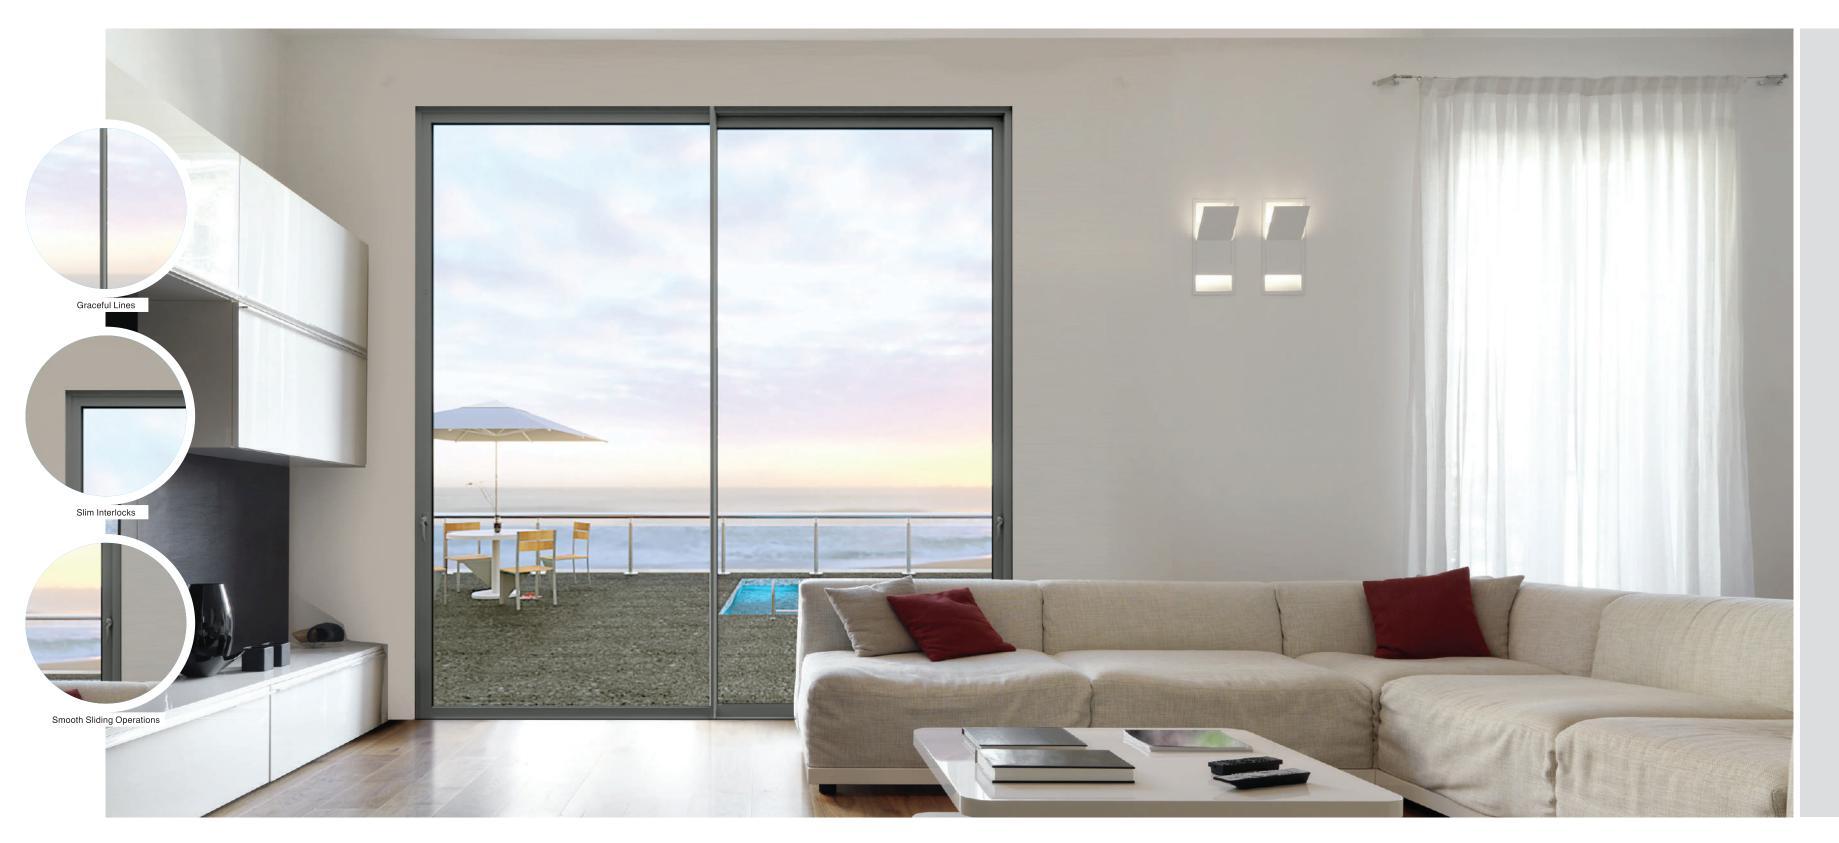

#### Slim Line Slider Doors (Thermal Break System)

Fenesta's range of Slimline Sliding Doors offers minimally visible aluminium sight lines, which maximizes the view you get. With a great balance of functionality and style, these System Aluminium doors add exquisiteness to the façades they are used in.

#### Slider Door

The sliding doors offered by Fenesta are in perfect harmony with modern architectural styles and score high on functionality. With exceptionally graceful lines, an easy gliding operation and a robust design language, System Aluminium Sliding Doors by Fenesta are sleek and practical in the same breath.

- Slimmest in class interlock of 23 mm to maximize visibility and natural lighting
- High Quality Stainless Steel rails for smooth sliding operation
- Heavy duty rollers to withstand weight up to 200 kg