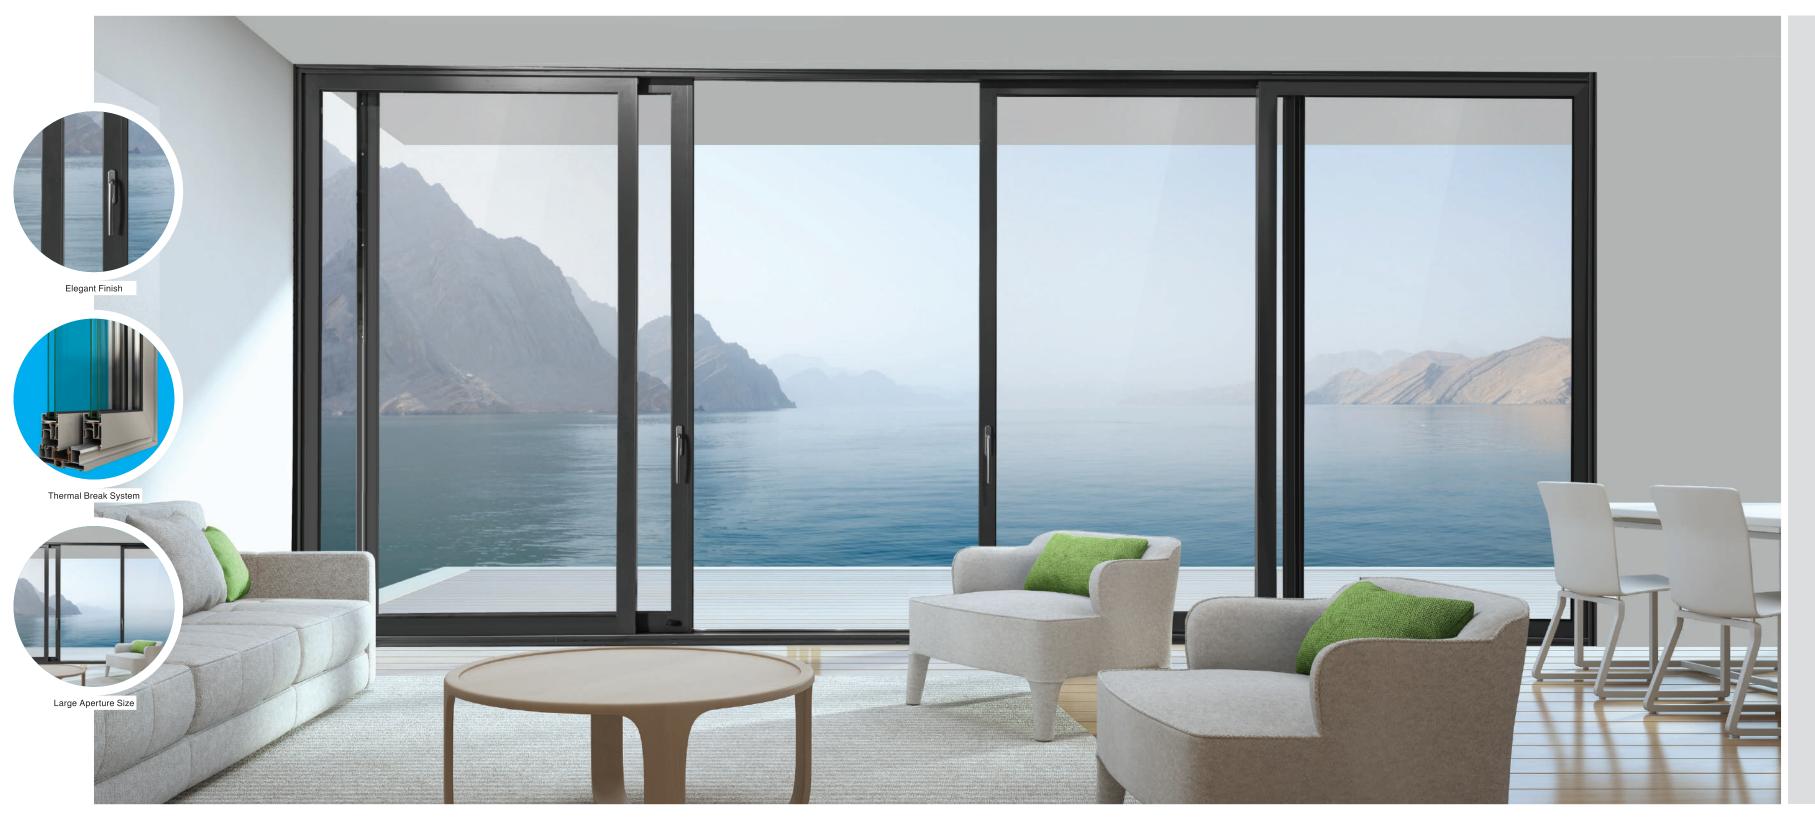

### Super Luxury Series

Fenesta introduces Super Luxury System Aluminium Windows that deliver a minimalist and ultra-modern style statement. With styles ranging from casement to tilt and turn to sliding windows, these system Aluminium Windows are premium in design while offering diversity in use. Featuring slimmer frame and widths along with more glass area, this range of system Aluminium Windows by Fenesta helps set the tone to create brilliant spaces.

#### Slider Door

The sliding doors offered by Fenesta are in perfect harmony with modern architectural styles and score high on functionality. With exceptionally graceful lines, an easy gliding operation and a robust design language, System Aluminium Sliding Doors by Fenesta are sleek and practical in the same breath.

- Slimmest in class interlock of 23 mm to maximize visibility and natural lighting
- High Quality Stainless Steel rails for smooth sliding operation
- Heavy duty rollers to withstand weight up to 200 kg