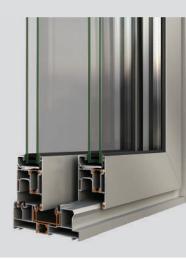

### Ultra Luxury Series

The Ultra Luxury Series is enhanced with the power of Thermal Break. Built to last and offering high aesthetic value, this range provides solutions to modern day problems of durability by being manufactured using innovative technology and is environment friendly.

### Thermal Break

Thermal Break, which is better known as 'insulation within the window' is a continuous barrier between the inside and outside window frames that insulate against heat transfer. The interior and exterior metal frames of the window sash are bonded with a layer of Polyamide that keeps the interior space of windows at a more comfortable temperature, impacting the room temperature as well.

#### Slim Line Slider Doors (Thermal Break System)

Fenesta's range of Slimline Sliding Doors offers minimally visible aluminium sight lines, which maximizes the view you get. With a great balance of functionality and style, these System Aluminium doors add exquisiteness to the façades they are used in.

- Thermal Break profile offers high energy efficiency
- Aluminium frame concealed within the walls, maximizing natural light in the room
- Minimal sightlines of 25mm at interlock and semisubmerged threshold
- Special concealed profile section allows for hassle-free water drainage
- Up to 500 Kg weight capacity offers the possibility of installing large and special glasses
- Options also available in corner slider