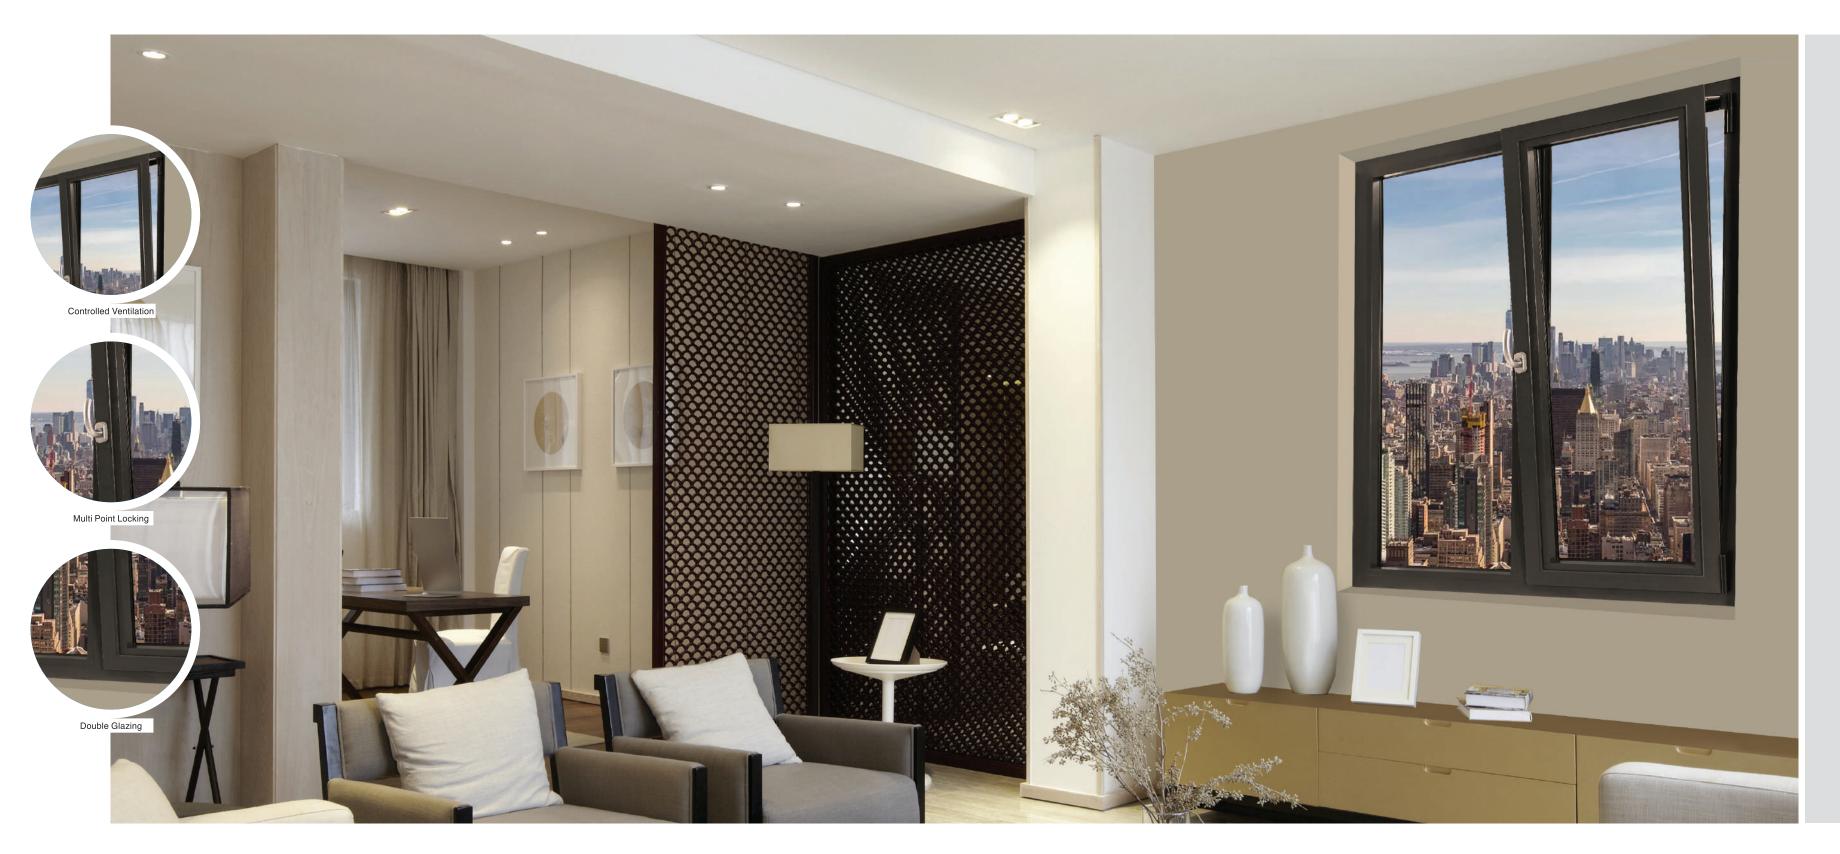

#### Tilt and Turn Windows

Advocated by designers and architects alike, Tilt and Turn System Aluminium windows by Fenesta possess versatility in design - Tilt it for controlled ventilation or Turn and open it in a conventional manner. Add a new dimension of design and substance to your home with Fenesta's Tilt and Turn aluminium windows.

- Brings in maximum sunlight and has great aesthetics
- Triple Sealing
- Noise insulation, weather resistance
- Contemporary and stylish designs
- Tilt position allows draft-free ventilation and rain protection
- Turn position offers maximum ventilation and quick cleaning