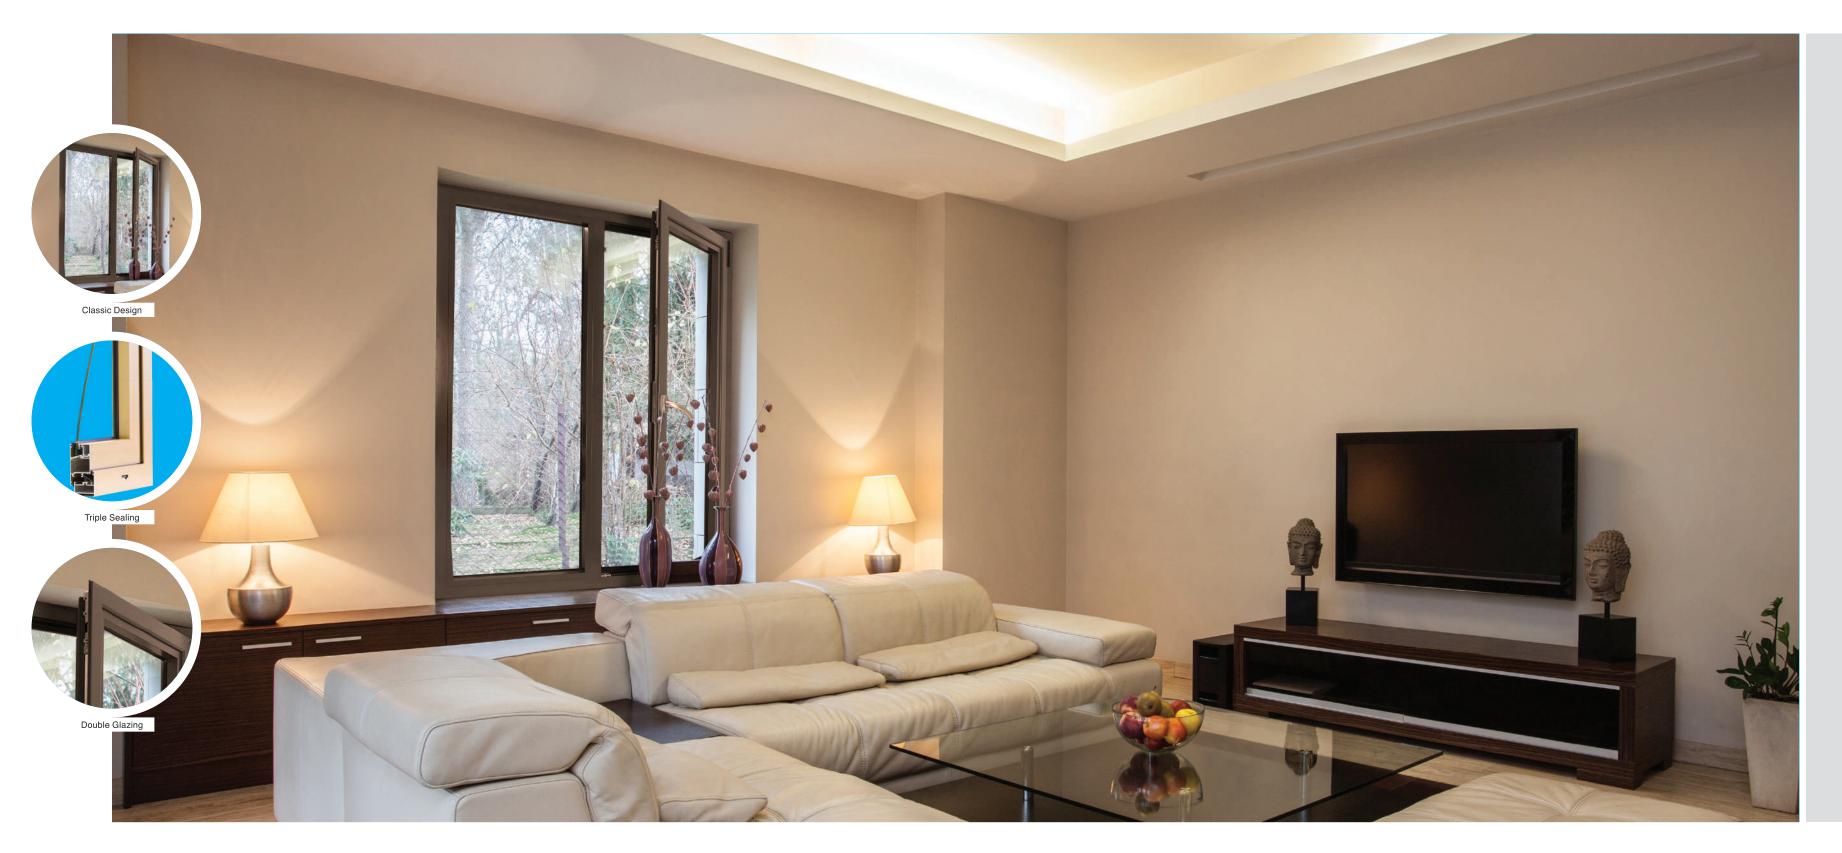

### Super Luxury Series

- Slider Doors
- Slider Windows
- Casement Doors
- Casement Windows
- Tilt and Turn Windows

### Super Luxury Series

Fenesta introduces Super Luxury System Aluminium Windows that deliver a minimalist and ultra-modern style statement. With styles ranging from casement to tilt and turn to sliding windows, these system Aluminium Windows are premium in design while offering diversity in use. Featuring slimmer frame and widths along with more glass area, this range of system Aluminium Windows by Fenesta helps set the tone to create brilliant spaces.