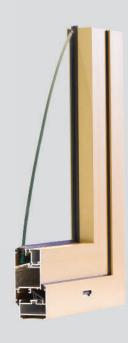

#### **Casement Windows**

A contemporary take on a classic design, System Aluminium Casement Windows by Fenesta exhibit style in simplicity. These windows are easy to open and offer an unobstructed view of the outside. Available in customised designs, System Aluminium Casement Windows by Fenesta are a practical choice for many homeowners, elevating the aesthetics of any space they are installed in.

- Insulation against seepage: Drip bar doesn't allow water inside
- Multi-point locking for enhanced security
- Triple sealing
- Single and Double glazing options
- Frame width: 45 mm used on slim aperture