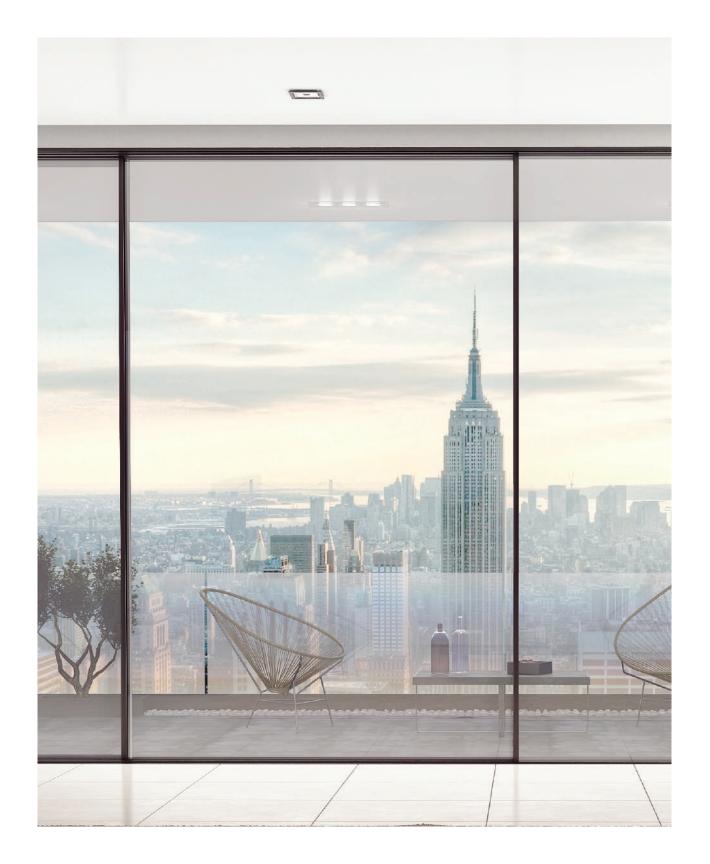

### Fenesta System Aluminium Series – Seamless Luxury

The newest entrant to the vast Fenesta product portfolio is a luxury range of System Aluminium windows and doors.

This series is a minimalist, ultra-modern, style statement designed to enhance the luxury quotient of living spaces.

#### A. Minimalistic Design

Fenesta's design philosophy centres around minimalism, an essence of the modern times. Gone are the days of bulky windows and doors occupying large space. Fenesta System Aluminium windows and doors are seamless, contemporary and effortlessly elevate the aesthetics. The versatile products transform living D. Durability and Low Maintenance spaces with new dimension of substance in simple yet elegant style.

#### Slim Line Slider Doors (Thermal Break System)

Fenesta's range of Slimline Sliding Doors offers minimally visible aluminium sight lines, which maximizes the view you get. With a great balance of functionality and style, these System Aluminium doors add exquisiteness to the façades they are used in.