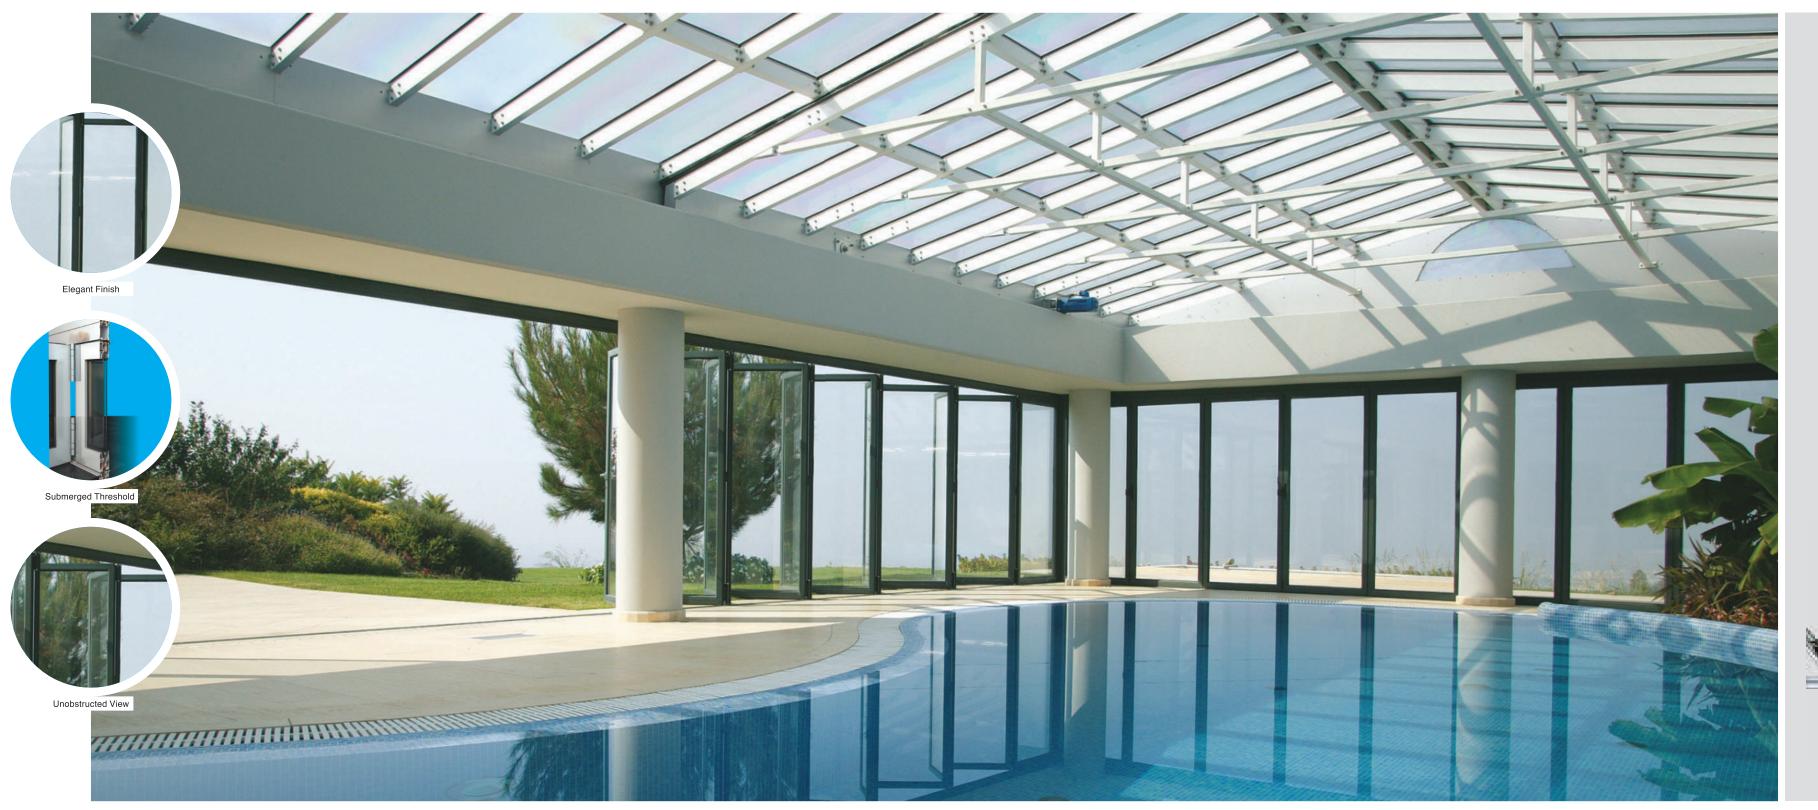

#### Slide & Fold Doors (Thermal Break System)

Thermal Break Slide and Fold Aluminium Door by Fenesta can open partially for easy access or wall to wall for an unobstructed view. These doors are energy efficient, built to last, and provide better ventilation along with enhanced heat insulation to keep the temperature cool inside. Seamlessly blending your home's interiors and exteriors, Fenesta's thermal break Slide and Fold Doors will change the way you see doors.

- Efficient heat insulation
- Submerged Threshold: easy accessibility of wheelchair
- 125 Kg Weight Carrying Capacity per sash, allows higher glass weight & size
- Provides for expansive opening

#### Slim Line Slider Doors (Thermal Break System)

Fenesta's range of Slimline Sliding Doors offers minimally visible aluminium sight lines, which maximizes the view you get. With a great balance of functionality and style, these System Aluminium doors add exquisiteness to the façades they are used in.

- Thermal Break profile offers high energy efficiency
- Aluminium frame concealed within the walls, maximizing natural light in the room
- Minimal sightlines of 25mm at interlock and semisubmerged threshold
- Special concealed profile section allows for hassle-free water drainage
- Up to 500 Kg weight capacity offers the possibility of installing large and special glasses
- Options also available in corner slider