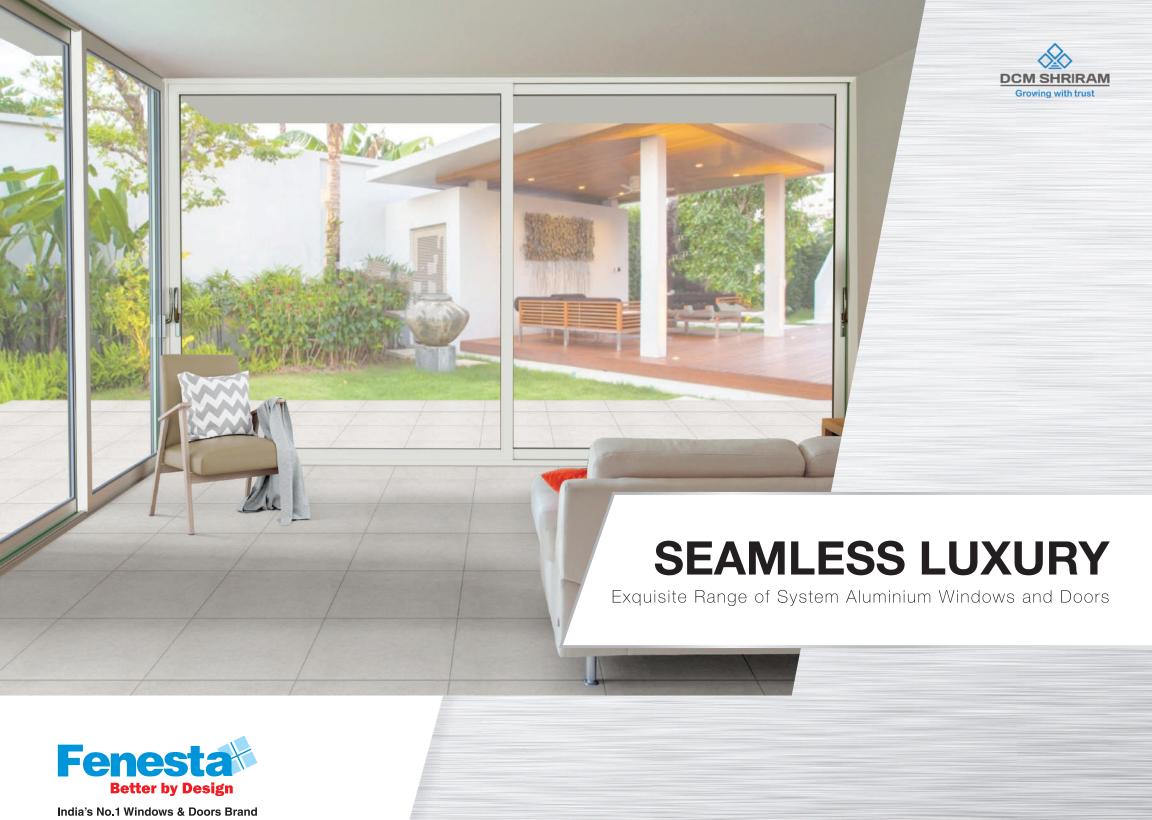

### Fenesta System Aluminium Series – Seamless Luxury

The newest entrant to the vast Fenesta product portfolio is a luxury range of System Aluminium windows and doors.

This series is a minimalist, ultra-modern, style statement designed to enhance the luxury quotient of living spaces.

Aluminium is extremely light with high strength to density ratio. It is sustainable, enjoys superior longevity and enhances the aesthetics.

Characteristics like these have made it a preferred choice for the real estate sector and has been in use since 1930 to construct several iconic landmarks.