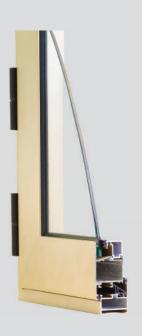

#### **Casement Door**

Counted among the most popular door designs, System Aluminium Casement Doors introduce a classic look in even the most modern of settings. Designed to swing inwards or outwards with the twist of a handle, casement doors offer clear views of the other side. Above all, it's their picturesque profile that makes casement doors the preferred choice for many.

- Triple sealing to keep out dust, noise, seepage, and pollution
- Low and No Threshold variants available
- Single and Double glazing options
- Wide range of Custom designs
- Door height of up to 3 m