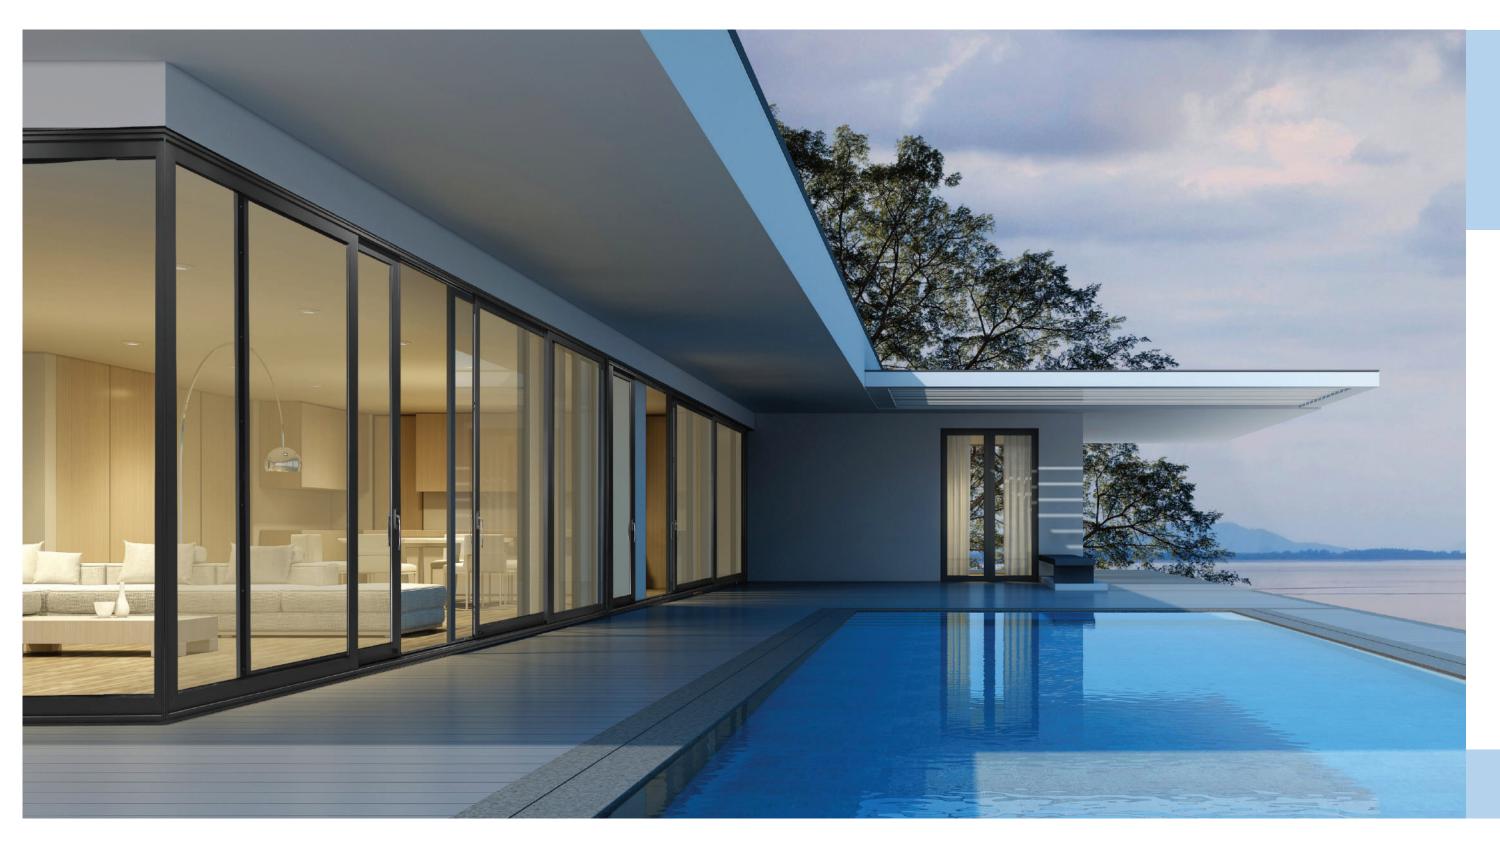

### Fenesta System Aluminium Series – Seamless Luxury

The newest entrant to the vast Fenesta product portfolio is a luxury range of System Aluminium windows and doors.

This series is a minimalist, ultra-modern, style statement designed to enhance the luxury quotient of living spaces.

#### A. Minimalistic Design

Fenesta's design philosophy centres around minimalism, an essence of the modern times. Gone are the days of bulky windows and doors occupying large space. Fenesta System Aluminium windows and doors are seamless, contemporary and effortlessly elevate the aesthetics. The versatile products transform living D. Durability and Low Maintenance spaces with new dimension of substance in simple yet elegant style.