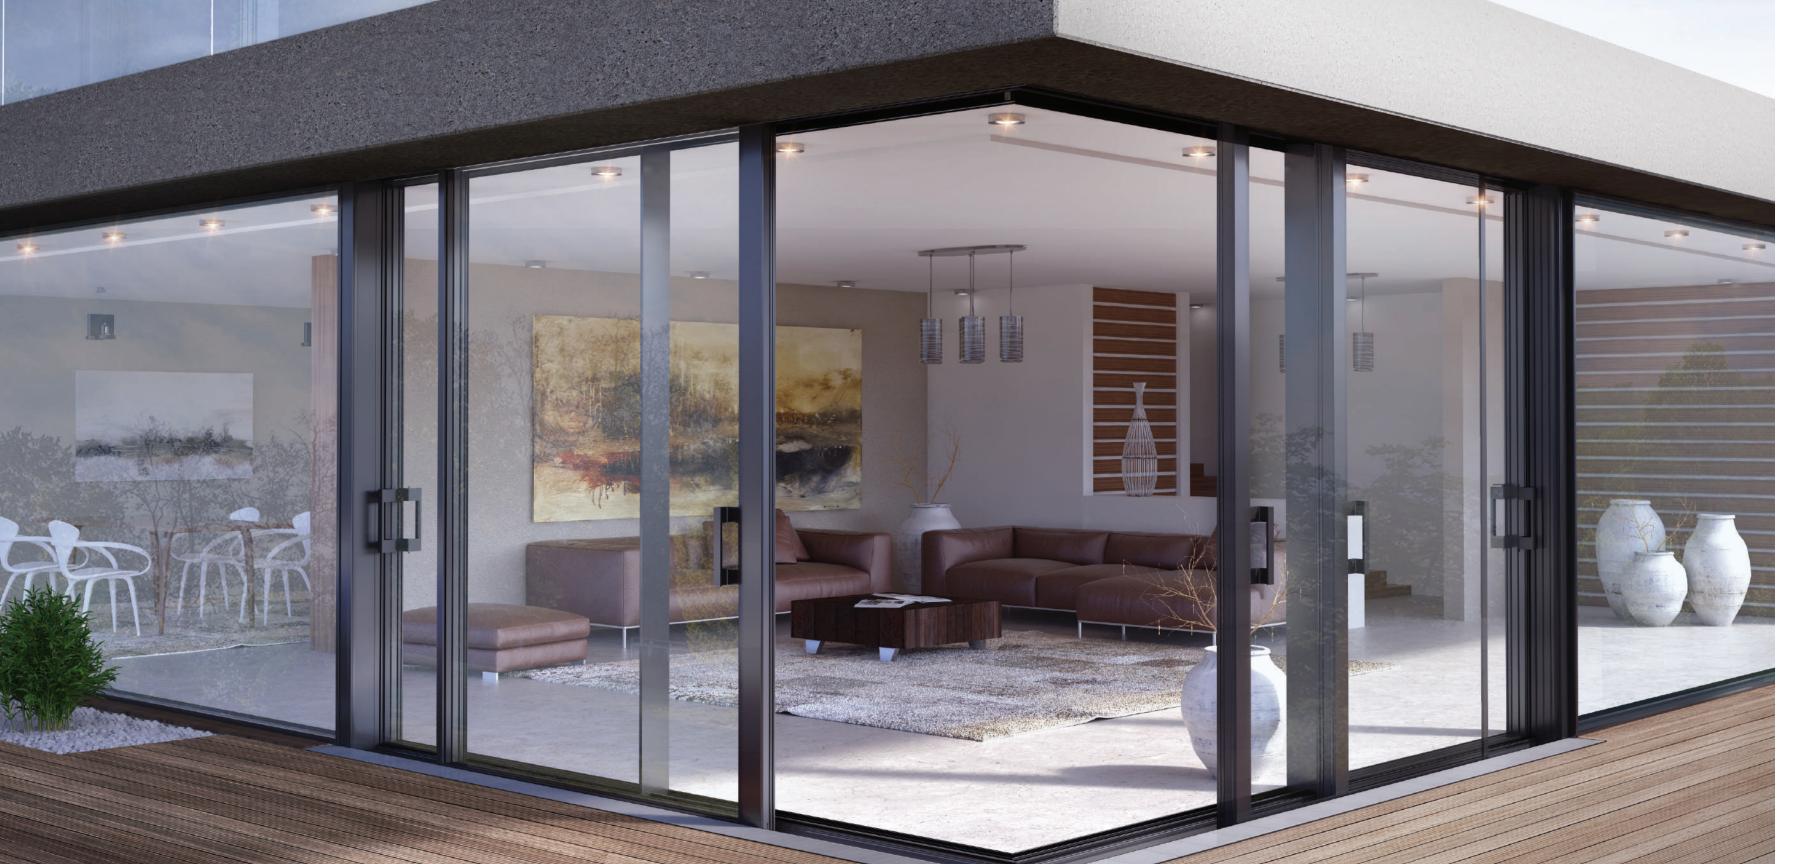

### Super Luxury Series

Fenesta introduces Super Luxury System Aluminium Windows that deliver a minimalist and ultra-modern style statement. With styles ranging from casement to tilt and turn to sliding windows, these system Aluminium Windows are premium in design while offering diversity in use. Featuring slimmer frame and widths along with more glass area, this range of system Aluminium Windows by Fenesta helps set the tone to create brilliant spaces.

#### Slider Door

The sliding doors offered by Fenesta are in perfect harmony with modern architectural styles and score high on functionality. With exceptionally graceful lines, an easy gliding operation and a robust design language, System Aluminium Sliding Doors by Fenesta are sleek and practical in the same breath.