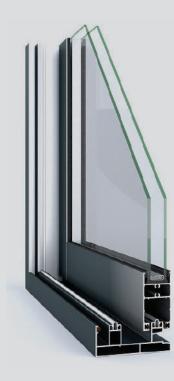

### Thermal Break

Thermal Break, which is better known as 'insulation within the window' is a continuous barrier between the inside and outside window frames that insulate against heat transfer. The interior and exterior metal frames of the window sash are bonded with a layer of Polyamide that keeps the interior space of windows at a more comfortable temperature, impacting the room temperature as well.

### Ultra Luxury Series

The Ultra Luxury Series is enhanced with the power of Thermal Break. Built to last and offering high aesthetic value, this range provides solutions to modern day problems of durability by being manufactured using innovative technology and is environment friendly.