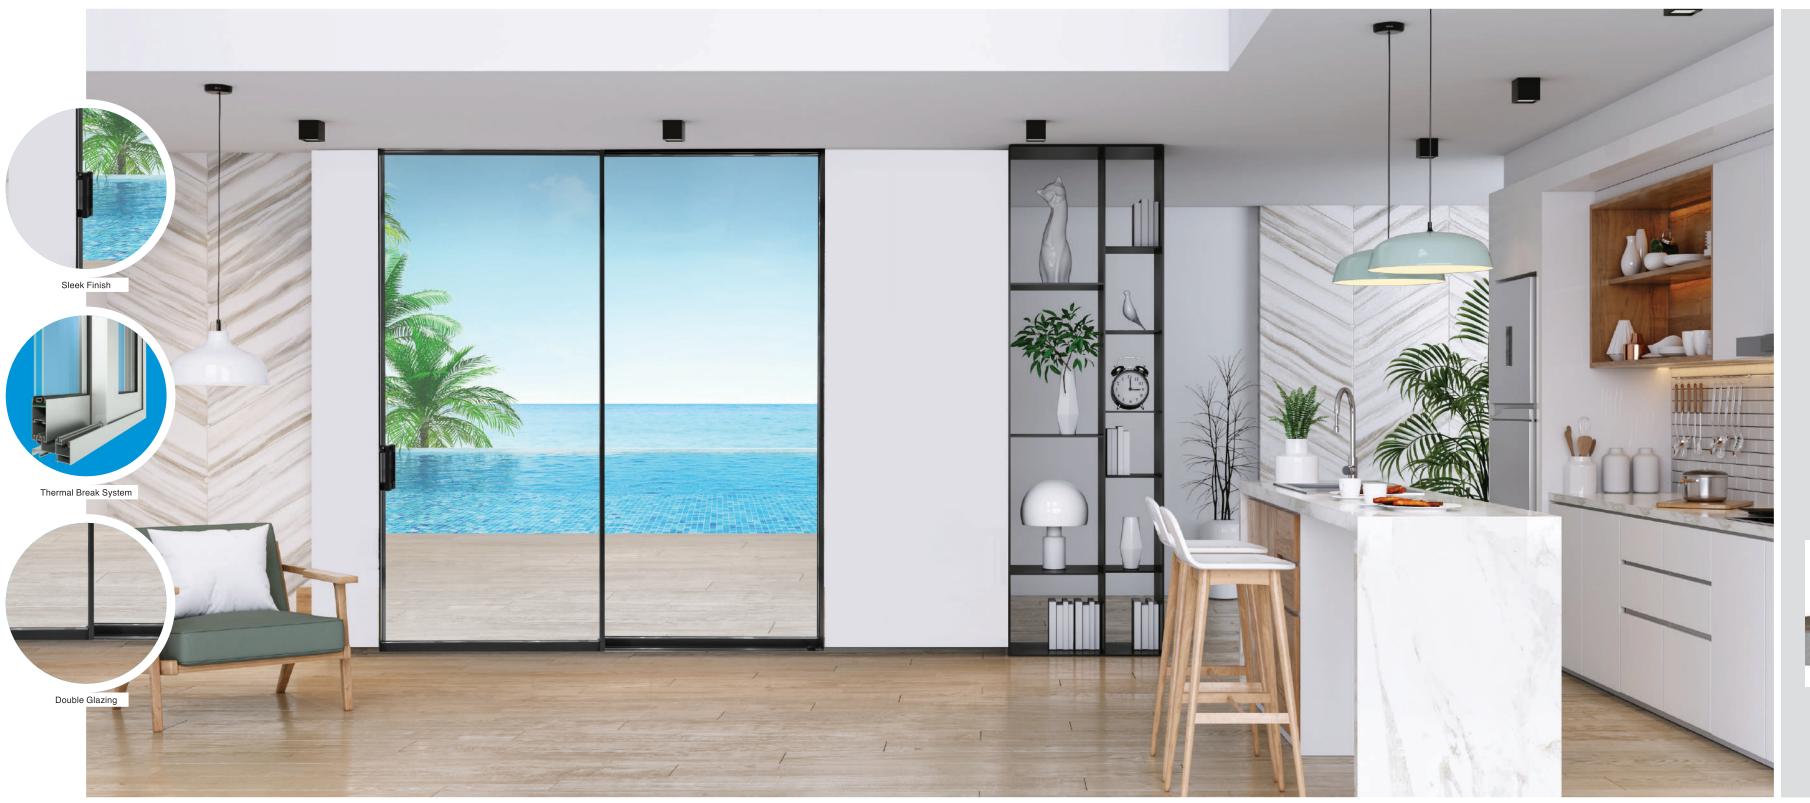

#### Slim Line Slider Doors (Thermal Break System)

Fenesta's range of Slimline Sliding Doors offers minimally visible aluminium sight lines, which maximizes the view you get. With a great balance of functionality and style, these System Aluminium doors add exquisiteness to the façades they are used in.

- Thermal Break profile offers high energy efficiency
- Aluminium frame concealed within the walls, maximizing natural light in the room
- Minimal sightlines of 25mm at interlock and semisubmerged threshold
- Special concealed profile section allows for hassle-free water drainage
- Up to 500 Kg weight capacity offers the possibility of installing large and special glasses
- Options also available in corner slider