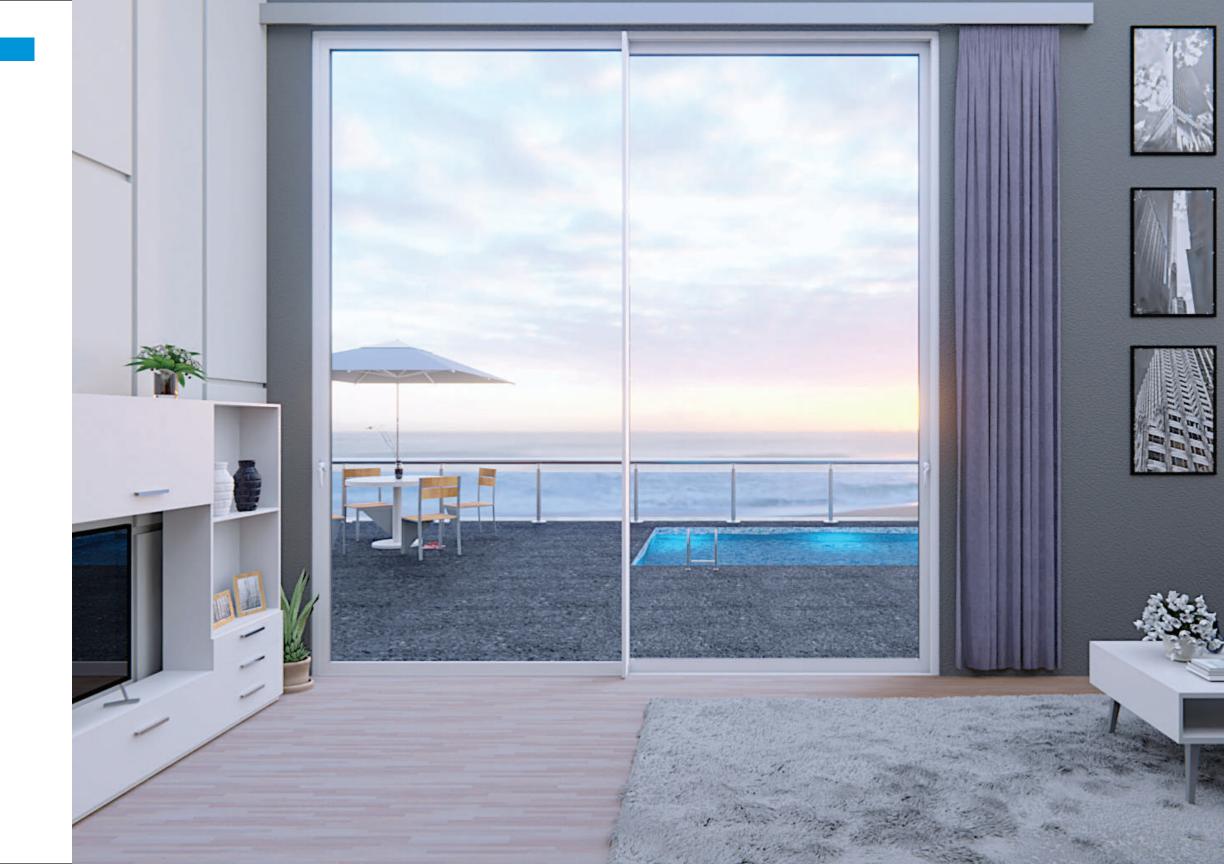

#### Slim Line Slider Doors (Thermal Break System)

Fenesta's range of Slimline Sliding Doors offers minimally visible aluminium sight lines, which maximizes the view you get. With a great balance of functionality and style, these System Aluminium doors add exquisiteness to the façades they are used in.

#### Slider Door

The sliding doors offered by Fenesta are in perfect harmony with modern architectural styles and score high on functionality. With exceptionally graceful lines, an easy gliding operation and a robust design language, System Aluminium Sliding Doors by Fenesta are sleek and practical in the same breath.