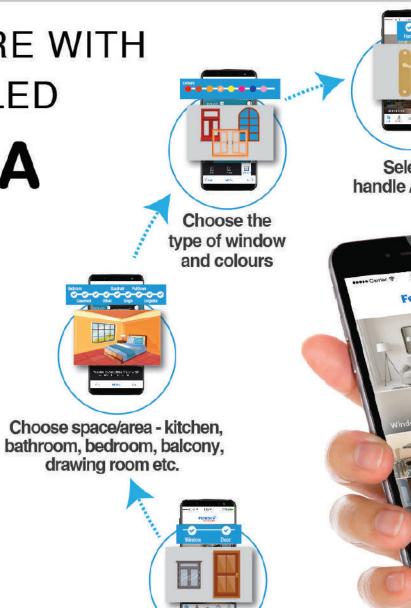

VC windows & doors (Year 2017-18)



Won the prestigious Product of the Year 2015 award by ABID (Association of Architects Builders Interior Designers and Allied Business)

### Accreditations Summary



British Standard Institution, UK



The extrusion facility in Kota conforms to ISO 9001, ISO 14001, OSHAS 18001



Central Building Research Institute, Roorkee



Das Kunststoff - Zentrum



Center for Environmental Planning & Technology, Ahmedabad



Extrusion plant at Kota is the recipient of the British Sword of Honour for its unblemished safety record (Year 2009)





First in the Indian Window Industry to be certified for ISO 9001, ISO 14001 & ISO 456001





Patent received for High Wind & Heavy Rain windows & doors system



# **EXPLORE MORE WITH** THE AR ENABLED

# **FENESTA** APP









### Our Clientele

#### Residential











Atlantis - NCR, Pirangut Villas - Pune



Blue Sapphire - Kolkata



Iconic - NCR, Mezzaria - NCR, Moderne - NCR





Twin Towers - NCR, Forest Spa - NCR





Klasse - NCR Woodsman Estate - Bangalore





Stylome - NCR. Edifice - NCR



Millenium - Bangalore, Gardenia -Bangalore, Splendor - Bangalore, Harmony, Paramount more



Blue Mont - Chennai. West Hills - Chennai

#### Hotels







**L**eMERIDIEN

Bangalore, Goa, Hyderabad











Bangalore



Pune, Ahmedbad, Chennai





NCR

### Hospitals







Member ITC's hotel group

Ahmedabad, Indore





Mumbai





### Fenesta Selected Colors





PRISTINE WHITE







Accessories (Handles)



CASEMENT DOOR HANDLE Avl. Colours - Titanium, White & Black



D HANDLE Avl. Colours - Whit