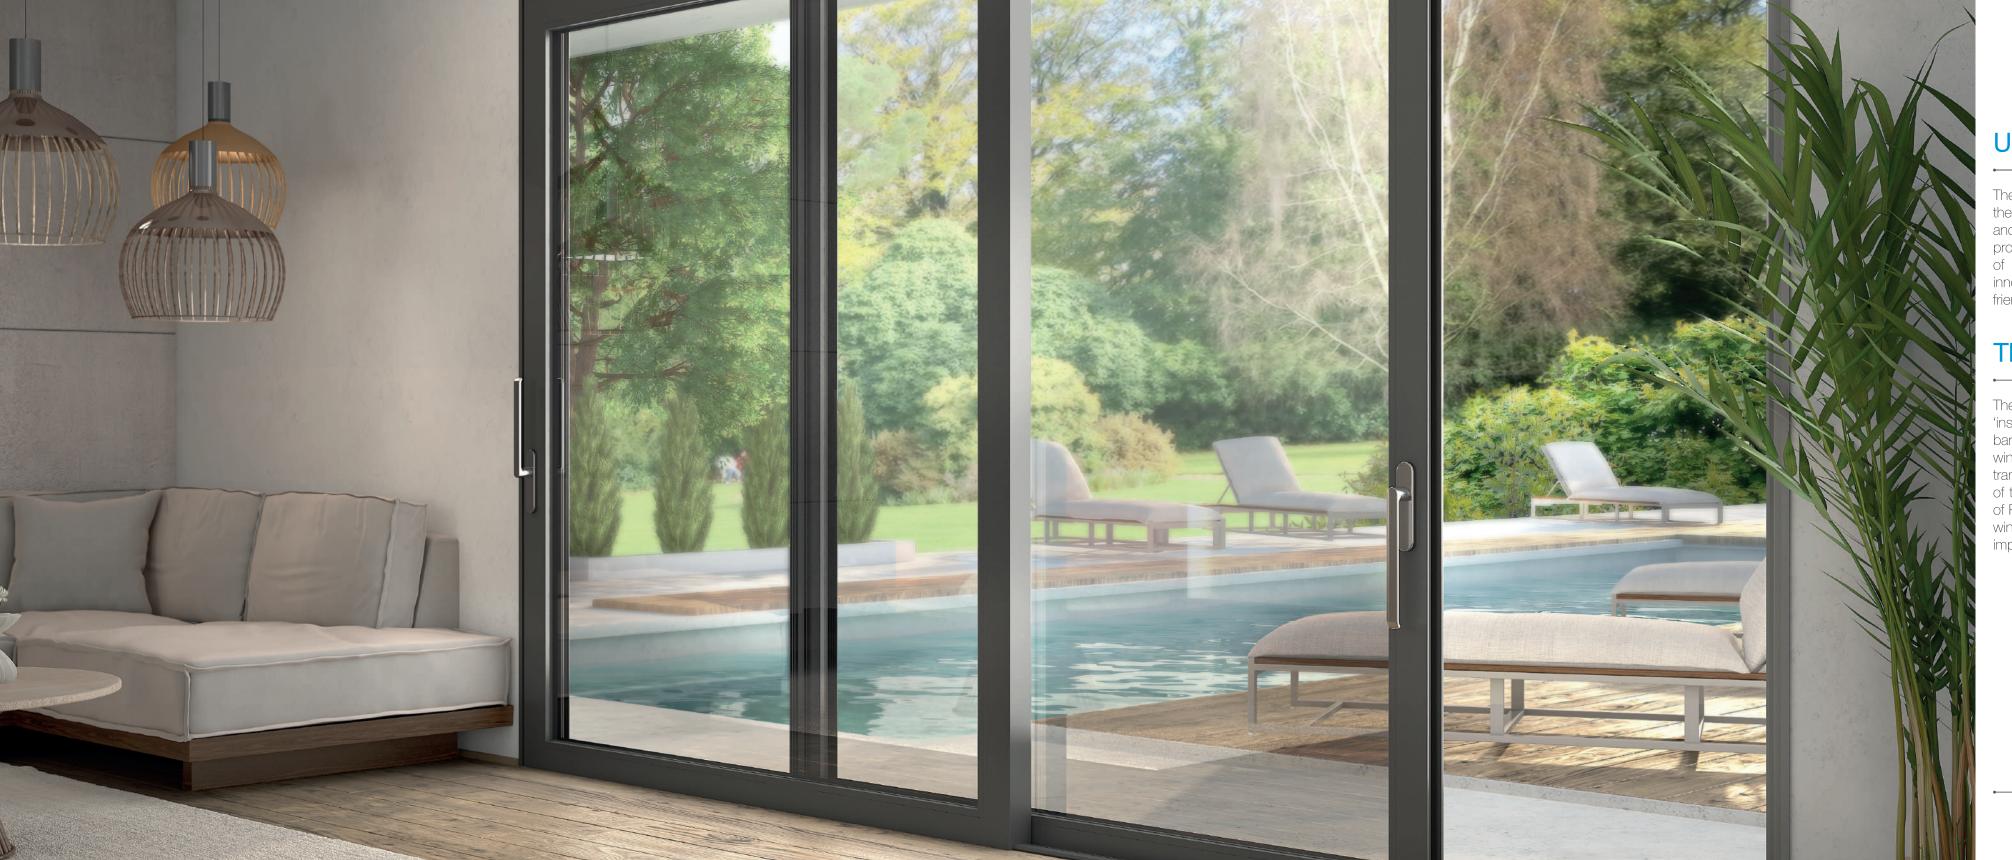

#### Slim Line Slider Doors (Thermal Break System)

Fenesta's range of Slimline Sliding Doors offers minimally visible aluminium sight lines, which maximizes the view you get. With a great balance of functionality and style, these System Aluminium doors add exquisiteness to the façades they are used in.

- Thermal Break profile offers high energy efficiency
- Aluminium frame concealed within the walls, maximizing natural light in the room
- Minimal sightlines of 25mm at interlock and semisubmerged threshold
- Special concealed profile section allows for hassle-free water drainage
- Up to 500 Kg weight capacity offers the possibility of installing large and special glasses
- Options also available in corner slider