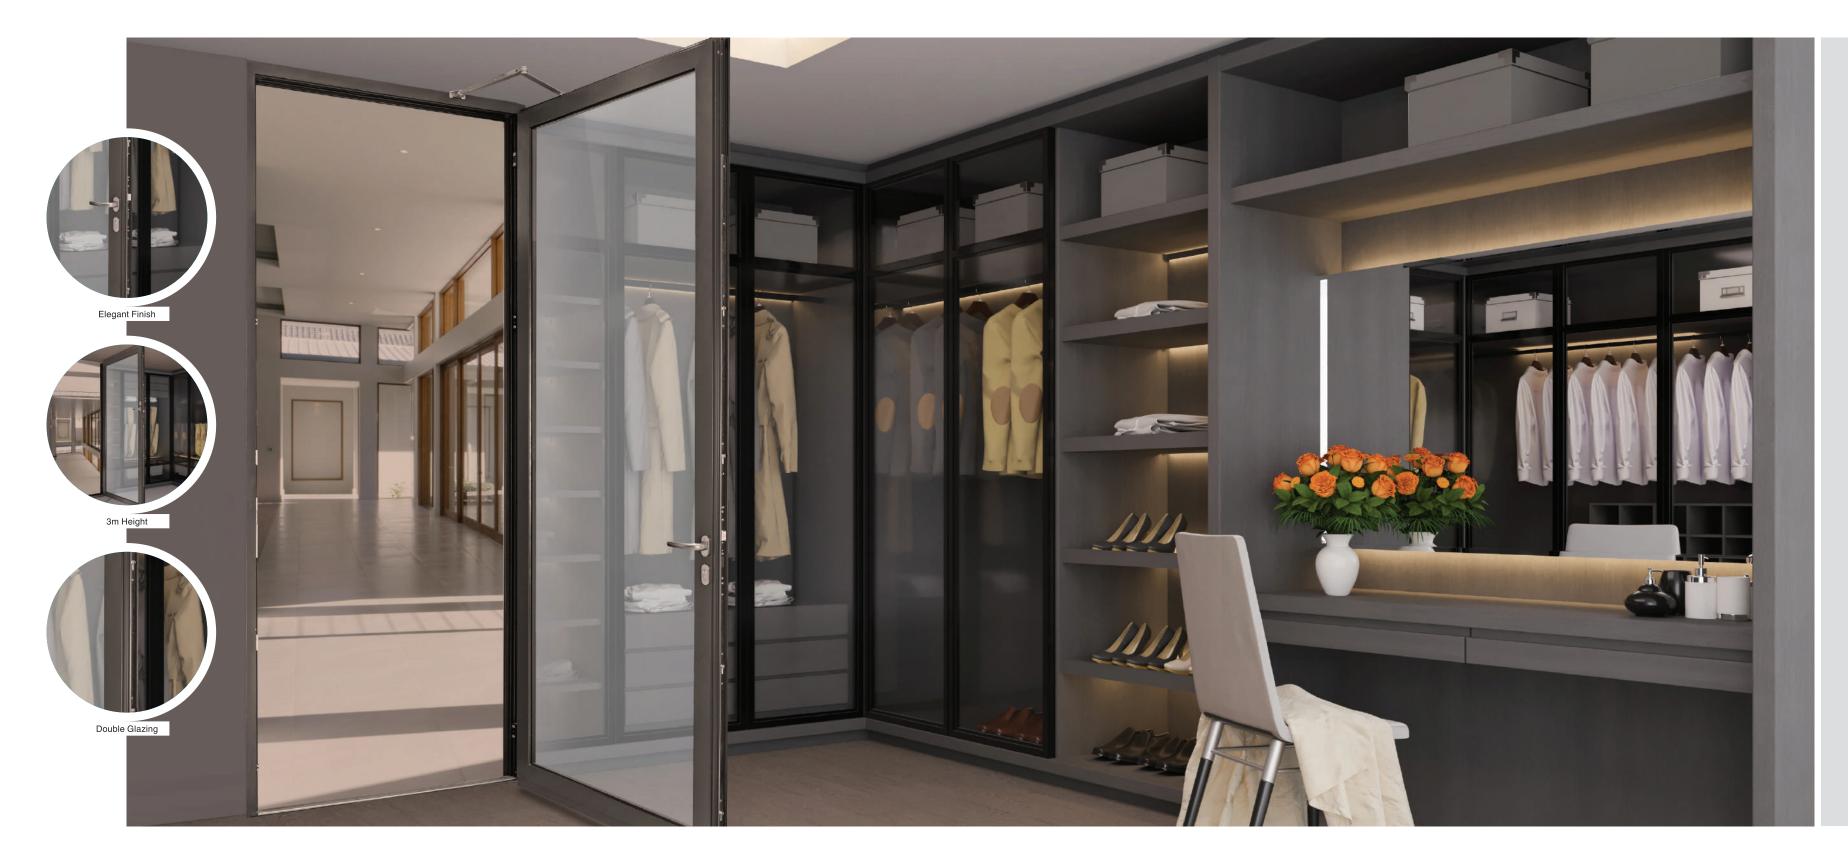

### Fenesta System Aluminium Series – Seamless Luxury

The newest entrant to the vast Fenesta product portfolio is a luxury range of System Aluminium windows and doors.

This series is a minimalist, ultra-modern, style statement designed to enhance the luxury quotient of living spaces.

#### A. Minimalistic Design

Fenesta's design philosophy centres around minimalism, an essence of the modern times. Gone are the days of bulky windows and doors occupying large space. Fenesta System Aluminium windows and doors are seamless, contemporary and effortlessly elevate the aesthetics. The versatile products transform living D. Durability and Low Maintenance spaces with new dimension of substance in simple yet elegant style.

#### B. Versatile Color Range

You can enhance the color of your home or office interiors with Fenesta System Aluminium windows and doors. These are available in 5 colors- White, Walnut, Light Oak, Diamond Grey, Champagne Gold.