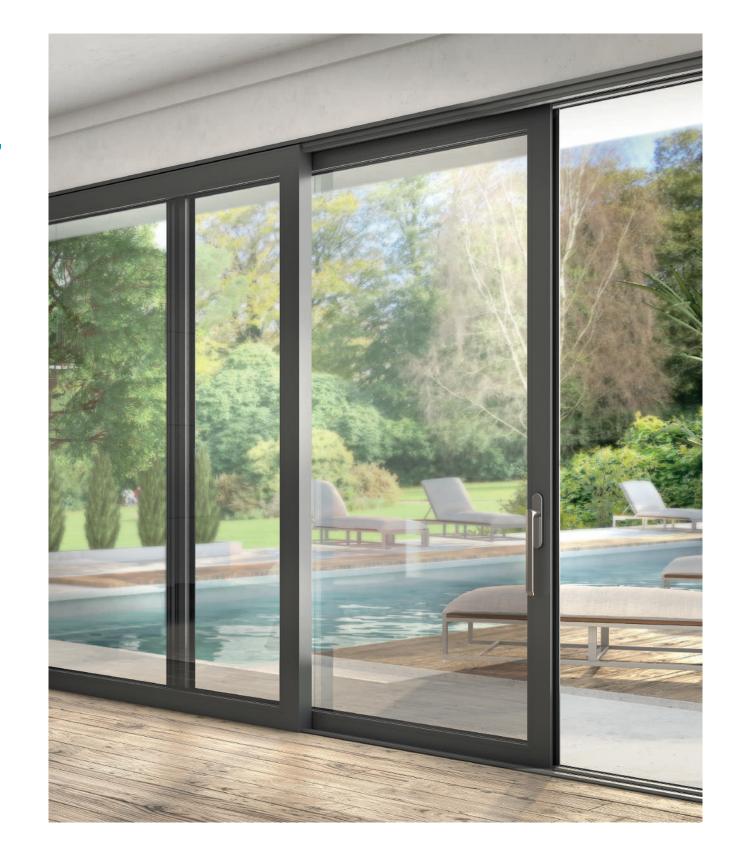

#### Slim Line Slider Doors (Thermal Break System)

Fenesta's range of Slimline Sliding Doors offers minimally visible aluminium sight lines, which maximizes the view you get. With a great balance of functionality and style, these System Aluminium doors add exquisiteness to the façades they are used in.

- Thermal Break profile offers high energy efficiency
- Aluminium frame concealed within the walls, maximizing natural light in the room
- Minimal sightlines of 25mm at interlock and semisubmerged threshold
- Special concealed profile section allows for hassle-free water drainage
- Up to 500 Kg weight capacity offers the possibility of installing large and special glasses
- Options also available in corner slider