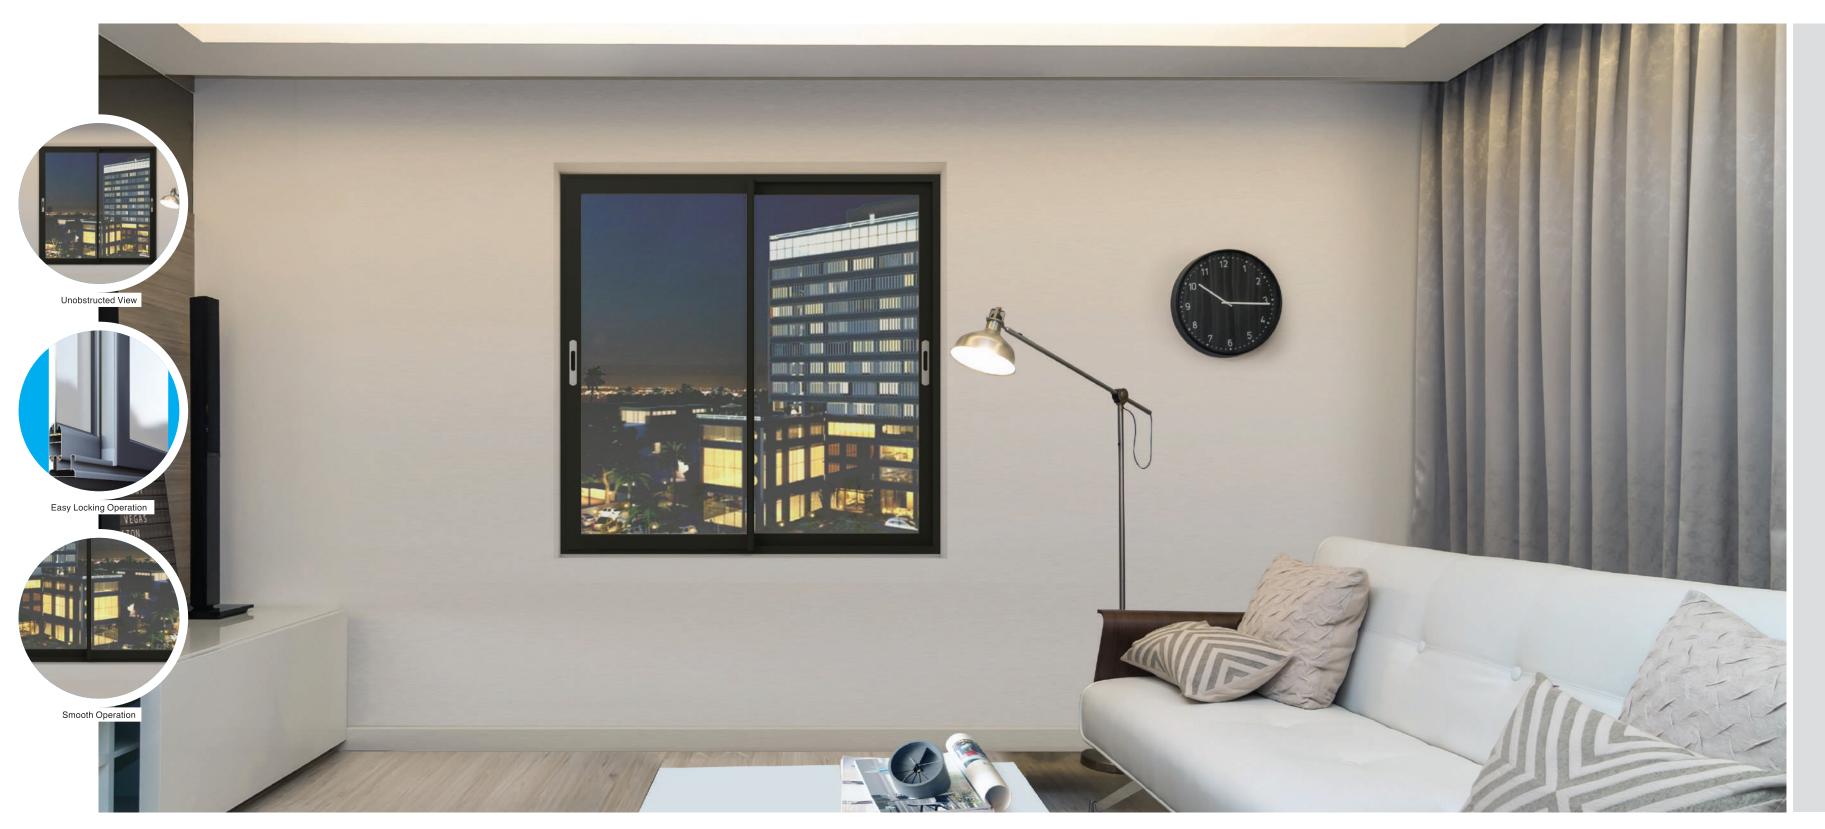

#### Slider Window

Offering the convenience of ventilation as well as unobstructed views, System Aluminium Sliding Windows by Fenesta have the lightest sliding system, which is quite easy to operate. These sliding windows are sleek and work well with a multitude of architectural styles by adding a sense of flair to them.

- Unobstructed views
- Prevents dust, pollution, and noise
- Interlock sightline of 32 mm
- Recommended for medium or large spans