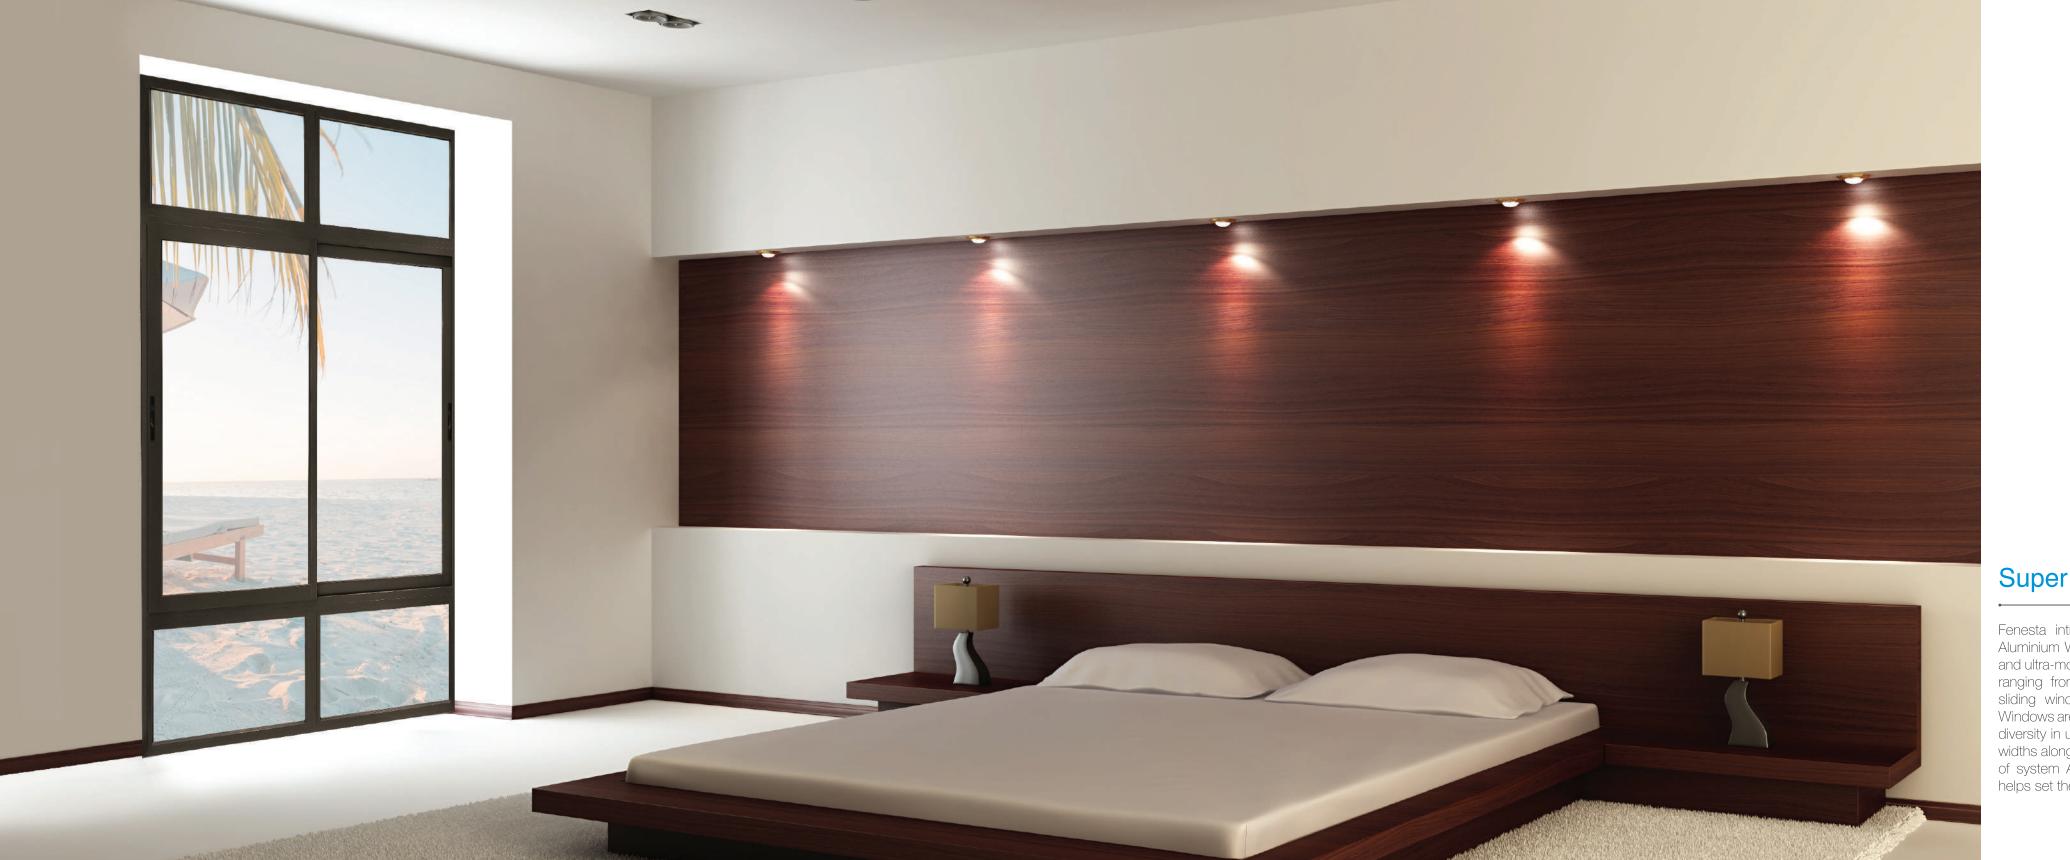

### Super Luxury Series

Fenesta introduces Super Luxury System Aluminium Windows that deliver a minimalist and ultra-modern style statement. With styles ranging from casement to tilt and turn to sliding windows, these system Aluminium Windows are premium in design while offering diversity in use. Featuring slimmer frame and widths along with more glass area, this range of system Aluminium Windows by Fenesta helps set the tone to create brilliant spaces.

#### Slider Door

The sliding doors offered by Fenesta are in perfect harmony with modern architectural styles and score high on functionality. With exceptionally graceful lines, an easy gliding operation and a robust design language, System Aluminium Sliding Doors by Fenesta are sleek and practical in the same breath.

- Slimmest in class interlock of 23 mm to maximize visibility and natural lighting
- High Quality Stainless Steel rails for smooth sliding operation
- Heavy duty rollers to withstand weight up to 200 kg